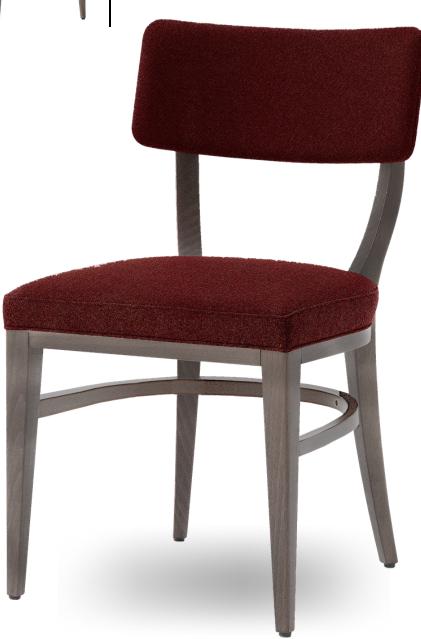

# **BW-ABEL-USB**Wood Chair

#### Details

Solid beech wood with a stylish upholstered backrest finished with an elegant edged piping. Contact territory representative or Keca for product customization possibilities.

## **Technical Specifications**

Height:

31.5"/80.01 cm.

Width:

19.25" / 48.89 cm.

Depth:

20.5" / 52.07 cm.

Seat height: