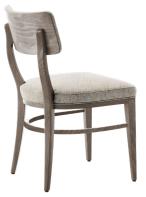

# **BW-ABEL-USB**Wood Chair

#### Details

Solid beech wood with a stylish upholstered backrest finished with an elegant edged piping. Contact territory representative or Keca for product customization possibilities.

## **Technical Specifications**

Height:

31.5"/80.01 cm.

Width:

19.25" / 48.89 cm.

Depth:

20.5" / 52.07 cm.

Seat height: