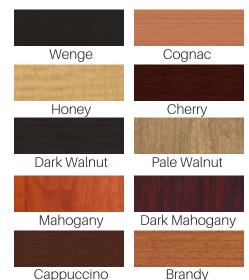

Toll Free: +1 800 784 1720 Phone: +1 514 494 7997

Fax: +1 514 494 7636 Miami: +1 305 440 7131

### HEADOFFICE & MANUFACTURING FACILITY

11855 Lucien Gendron, Montreal, Quebec, Canada H1E 7A9. Montreal, Quebec. Canada

> MIAMI, FLORIDA SHOWROOM 138 NW 37th St Miami, Florida 33127





# **BW-ABEL-USB**Wood Chair



## **Technical Specifications**

Height:

31.5"/80.01 cm.



Width:

19.25" / 48.89 cm.



Depth:

20.5" / 52.07 cm.



Seat height:





Fabric needs: 1.5 yards

#### Details

Solid beech wood with a stylish upholstered backrest finished with an elegant edged piping. Contact territory representative or Keca for product customization possibilities.

# Standar Wood Finishes

Custom stain finishes are also available