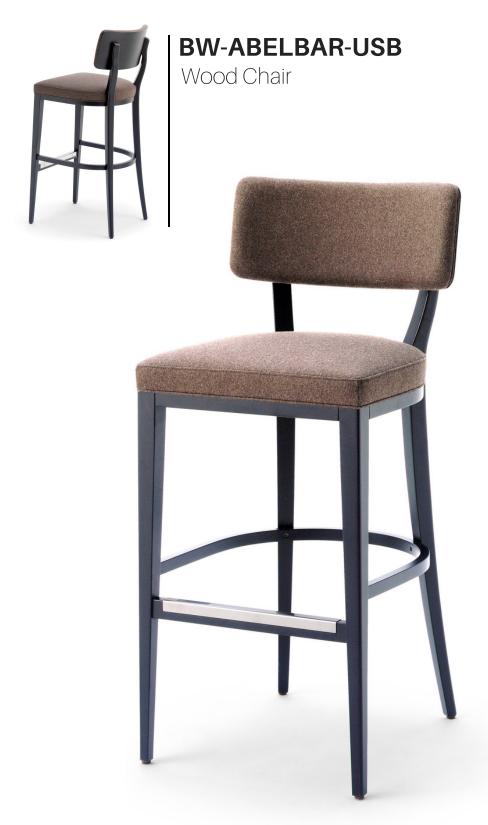

## **Technical Specifications**

 $\mathbb{R}$ 

Height:

40.5" / 102.87 cm.

Width:

19.5" / 49.53 cm.

Depth:

Seat height: 30.25" / 76.83 cm

## Details

Solid beech wood with a stylish upholstered backrest finished with an elegant edged piping. Contact territory representative or Keca for product customization possibilities.