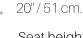

## **Technical Specifications**

 $\mathbb{R}$ 

Height:

40.5" / 102.87 cm.

Width:

19.5" / 49.53 cm.

Depth:

Seat height: 30.25" / 76.83 cm