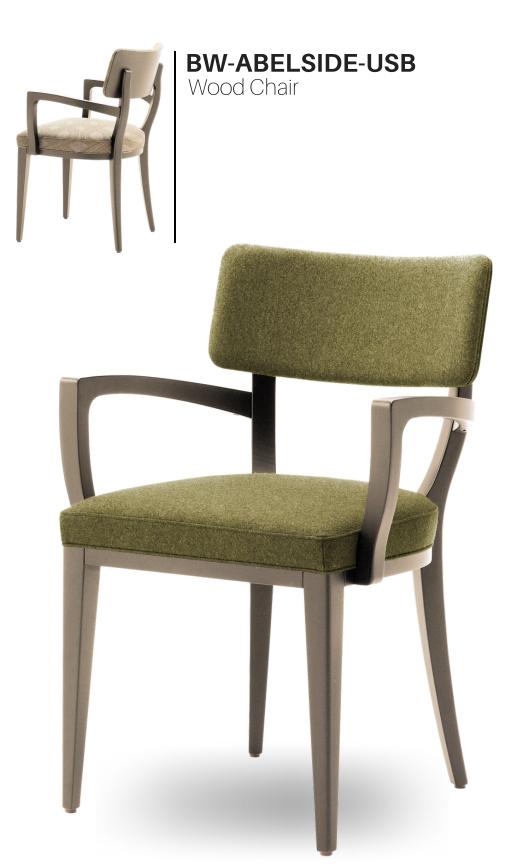

## **Technical Specifications**

A

Height:

31.5" / 80.01 cm.

Width:

22.75" / 57.78 cm.

Depth:

20.5" / 52.07 cm.

Seat height:

18" / 45.72 cm.

Armrest height: 25" / 63.5 cm.

Fabric needs:

## Details

Solid beech wood with a stylish upholstered backrest finished with an elegant edged piping. Contact territory representative or Keca for product customization possibilities.