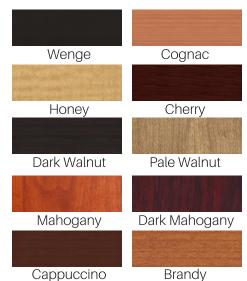

Toll Free: +1 800 784 1720 Phone: +1 514 494 7997

Phone: +1 514 494 7997 Fax: +1 514 494 7636 Miami: +1 305 440 7131 HEADOFFICE & MANUFACTURING FACILITY

11855 Lucien Gendron, Montreal, Quebec, Canada H1E 7A9. Montreal, Quebec. Canada

> MIAMI, FLORIDA SHOWROOM 138 NW 37th St Miami, Florida 33127





## **Technical Specifications**

A

Height:

31.5" / 80.01 cm.



Width:

22.75" / 57.78 cm.



Depth:

20.5" / 52.07 cm.



Seat height:

18" / 45.72 cm.



Armrest height: 25" / 63.5 cm.



Fabric needs:

## Details

Solid beech wood with a stylish upholstered backrest finished with an elegant edged piping. Contact territory representative or Keca for product customization possibilities.

## Standar Wood Finishes

Custom stain finishes are also available