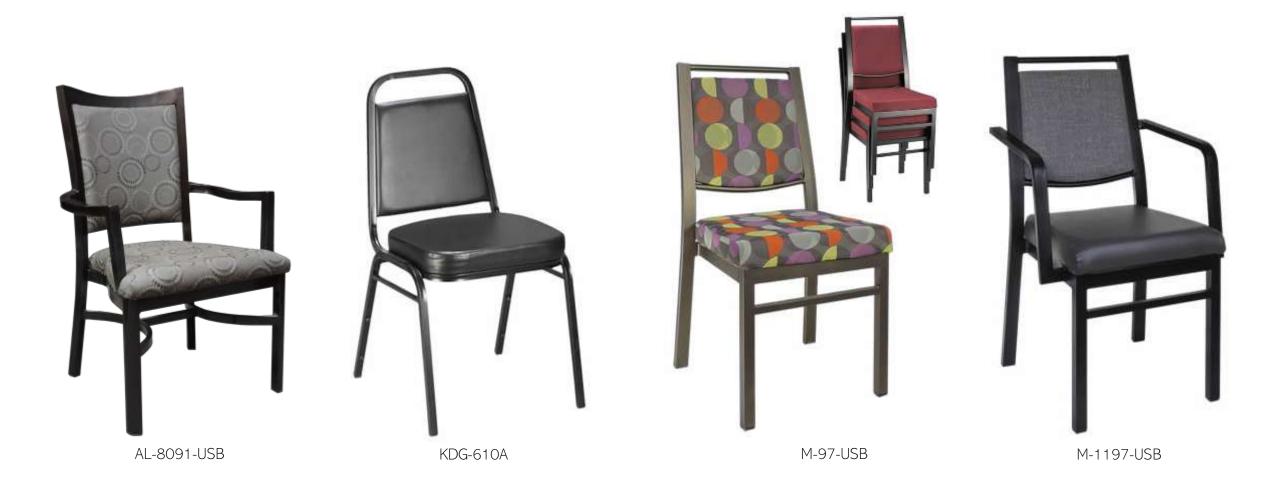

## **Metal Chairs**

#### Senior Living Seating

CG-DAHLIA (2)

CG-DIANE CG-TESS

CG-ROCKING CHAIR

CG-FIAM (2)

Senior Living Seating

CG-18020-T (1)

CG-6003 (1)