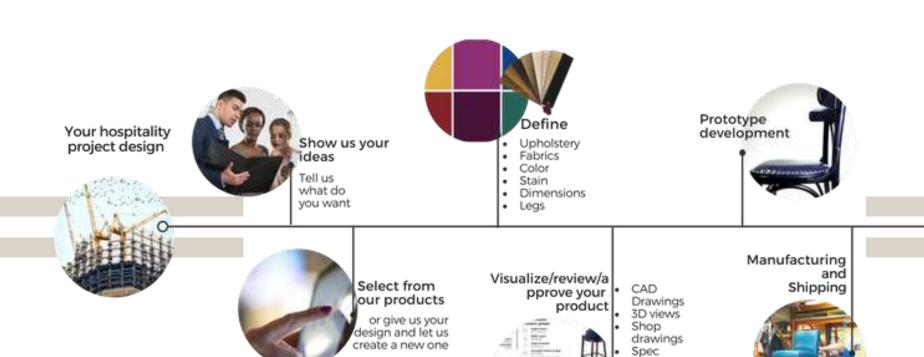

putation for ourselves by working hand-in-hand with our clients to offer reduced lead times and ensure on-time delivery. Average lead time 6-12 weeks





# **Product Customization** Senior Living Furniture

#### **Upholstered Options**

Different upholstered back options like plain back, vertical channels, horizontal channels, tufted square, tufted diamonds and tufted bottoms, Also, upholstery details like nails, simple and double pipping.

#### **Finishes**

Select from our wide selection of wood stains, laminates, different grades of fabrics and types of vinyl.

#### Seat Type

Select from

01



Standard Seat



Half Thick Seat



Thick Seat

#### Casters, Glides and levers

Can be changed to satisfy your custom

request.

**Dimensions** 





#### **Product Customization Process**





Sheet



The rigth piece for your project



## **Modern Chairs**



## **Contemporary Chairs**



BW-1480-USB



BW-8000-USB



BW-1132-USB



BW-8010-USB



BW-132-USBNHT



BW-132-USB



BW-1150-USB



BW-1133-USB



BW-4670-USBHT

## **Classic Chairs**

#### Senior Living Seating



BW-0171-USBF



BW-8900-USBHT

BW-9810-USB



BW-8910-USBHT



BW-9800-USB



BW-8920-USB





BW-1320-USBFHT Bariatric use



BW-1320-USBHT Bariatric use

## **Classic Chairs**





## **Metal Chairs**





#### Senior Living Seating





CG-DAHLIA (2)







CG-DIANE CG-TESS











CG-ROCKING CHAIR







CG-FIAM (2)



Senior Living Seating







CG-18020-T (1)









CG-6003 (1)



CG-7700













CG-17088 INCL.



















#### Senior Living Seating







TA-500

TA-505

TA-510

S