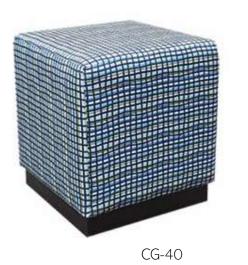

#### Senior Living Seating

CG-DAHLIA (2)

CG-DIANE CG-TESS

CG-ROCKING CHAIR

CG-FIAM (2)

Senior Living Seating

CG-18020-T (1)

CG-6003 (1)