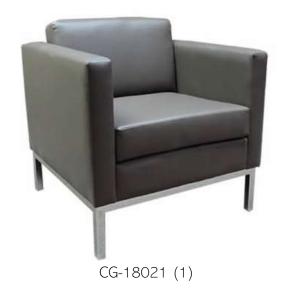

#### Senior Living Seating

CG-DAHLIA (2)

CG-DIANE CG-TESS

CG-ROCKING CHAIR

CG-FIAM (2)

Senior Living Seating

CG-18020-T (1)

CG-6003 (1)