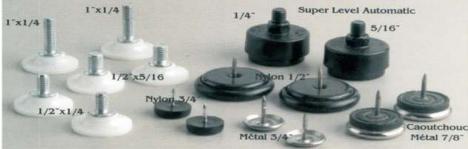

#### Casters, Glides and levers

Can be changed to satisfy your custom

request.

**Dimensions** 