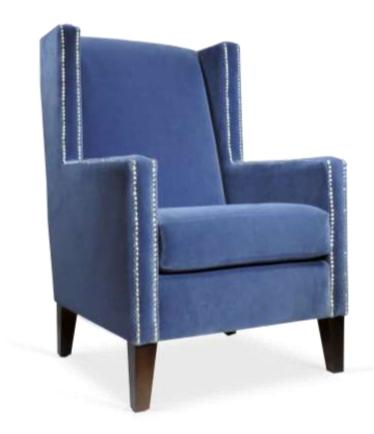

s and types of vinyl.

#### Seat Type

Select from

01



Standard Seat



Half Thick Seat



Thick Seat

#### Casters, Glides and levers

Can be changed to satisfy your custom

request.

**Dimensions** 





#### **Product Customization Process**





Sheet



The rigth piece for your project



## **Modern Chairs**



## **Contemporary Chairs**



BW-1480-USB



BW-8000-USB



BW-1132-USB



BW-8010-USB



BW-132-USBNHT



BW-132-USB



BW-1150-USB



BW-1133-USB



BW-4670-USBHT

## **Classic Chairs**

#### Senior Living Seating



BW-0171-USBF



BW-8900-USBHT

BW-9810-USB



BW-8910-USBHT



BW-9800-USB



BW-8920-USB





BW-1320-USBFHT Bariatric use



BW-1320-USBHT Bariatric use

## **Classic Chairs**





## **Metal Chairs**





#### Senior Living Seating





CG-DAHLIA (2)







CG-DIANE CG-TESS











CG-ROCKING CHAIR







CG-FIAM (2)



Senior Living Seating







CG-18020-T (1)









CG-6003 (1)



CG-7700













CG-17088 INCL.



















#### Senior Living Seating







TA-500

TA-505

TA-510

Senior Living Seating







TA-9100 TA-9200 TA-7000

#### Senior Living Seating





TA-4242 EDGE #7 TA-3232 EDGE #20 GAME TABLE





## Be faithful to your own taste

Billy Baldwin