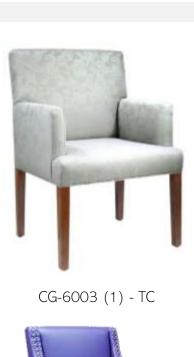

#### Senior Living Seating

CG-DAHLIA (2)

CG-DIANE CG-TESS

CG-ROCKING CHAIR

CG-FIAM (2)

Senior Living Seating

CG-18020-T (1)

CG-6003 (1)