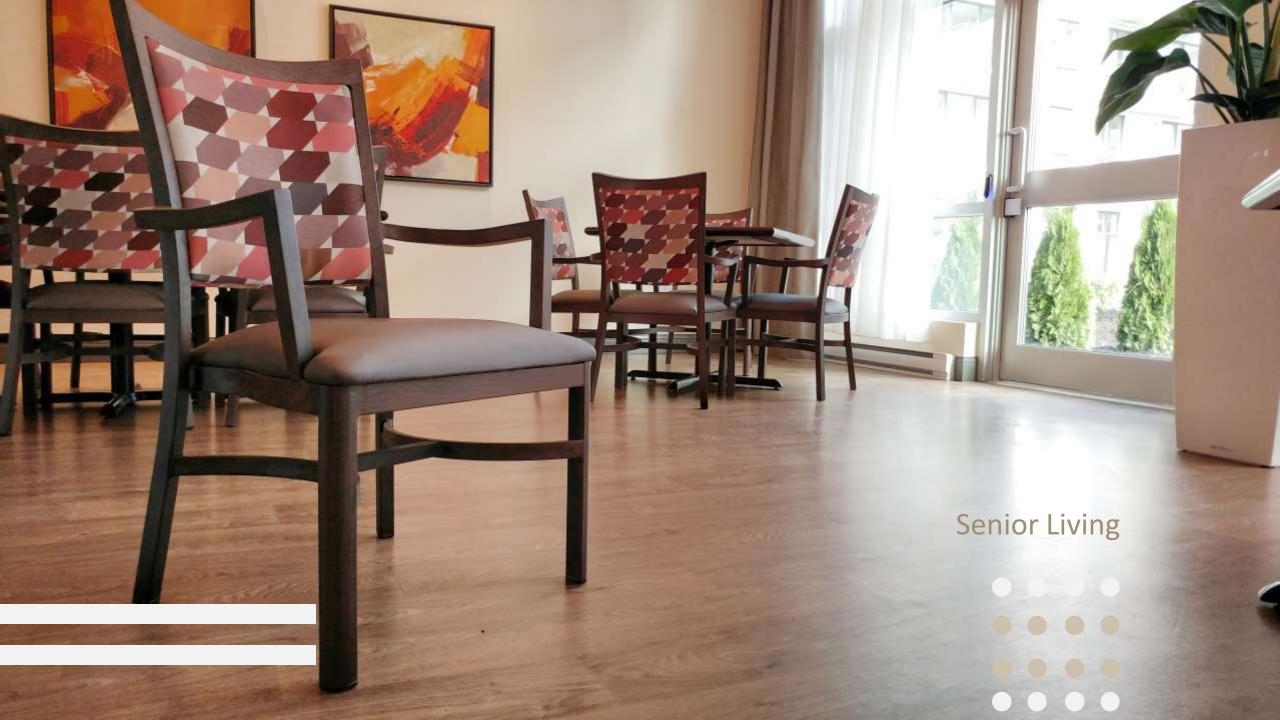

50-USB



BW-1133-USB



BW-4670-USBHT

## **Classic Chairs**

#### Senior Living Seating



BW-0171-USBF



BW-8900-USBHT

BW-9810-USB



BW-8910-USBHT



BW-9800-USB



BW-8920-USB





BW-1320-USBFHT Bariatric use



BW-1320-USBHT Bariatric use

## **Classic Chairs**





## **Metal Chairs**





#### Senior Living Seating





CG-DAHLIA (2)







CG-DIANE CG-TESS











CG-ROCKING CHAIR







CG-FIAM (2)



Senior Living Seating







CG-18020-T (1)









CG-6003 (1)



CG-7700













CG-17088 INCL.



















#### Senior Living Seating







TA-500

TA-505

TA-510

Senior Living Seating







TA-9100 TA-9200 TA-7000

#### Senior Living Seating





TA-4242 EDGE #7 TA-3232 EDGE #20 GAME TABLE





## Be faithful to your own taste

Billy Baldwin