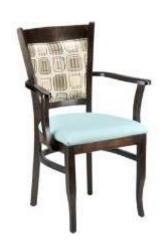

#### Senior Living Seating

BW-0171-USBF

BW-8900-USBHT

BW-9810-USB

BW-8910-USBHT

BW-9800-USB

BW-8920-USB

BW-1320-USBFHT Bariatric use