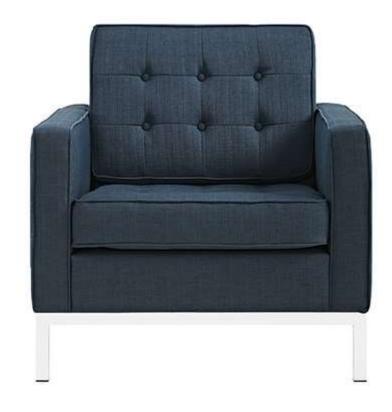

Thick Seat

#### Casters, Glides and levers

Can be changed to satisfy your custom

request.

**Dimensions** 





#### **Product Customization Process**





Sheet



The rigth piece for your project



## **Modern Chairs**



## **Contemporary Chairs**



BW-1480-USB



BW-8000-USB



BW-1132-USB



BW-8010-USB



BW-132-USBNHT



BW-132-USB



BW-1150-USB



BW-1133-USB



BW-4670-USBHT

## **Classic Chairs**

#### Senior Living Seating



BW-0171-USBF



BW-8900-USBHT

BW-9810-USB



BW-8910-USBHT



BW-9800-USB



BW-8920-USB





BW-1320-USBFHT Bariatric use



BW-1320-USBHT Bariatric use

## **Classic Chairs**





## **Metal Chairs**





#### Senior Living Seating





CG-DAHLIA (2)







CG-DIANE CG-TESS











CG-ROCKING CHAIR







CG-FIAM (2)



Senior Living Seating







CG-18020-T (1)









CG-6003 (1)



CG-7700













CG-17088 INCL.



















#### Senior Living Seating







TA-500

TA-505

TA-510

Senior Living Seating







TA-9100 TA-9200 TA-7000

#### Senior Living Seating





TA-4242 EDGE #7 TA-3232 EDGE #20 GAME TABLE





## Be faithful to your own taste

Billy Baldwin