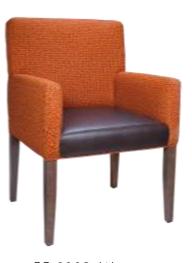

#### Senior Living Seating

CG-DAHLIA (2)

CG-DIANE CG-TESS

CG-ROCKING CHAIR

CG-FIAM (2)

Senior Living Seating

CG-18020-T (1)

CG-6003 (1)

CG-7700

CG-17088 INCL.