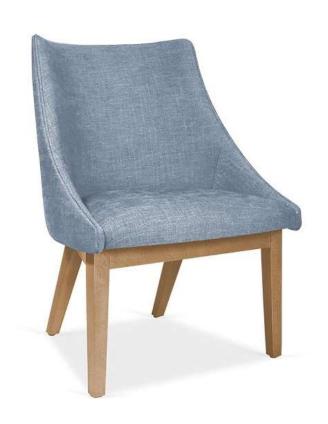

# Seat Type

Select from

01



Standard Seat



Half Thick Seat



Thick Seat

#### Casters, Glides and levers

Can be changed to satisfy your custom

request.

**Dimensions** 





#### **Product Customization Process**





Sheet



The rigth piece for your project



## **Modern Chairs**



## **Contemporary Chairs**



BW-1480-USB



BW-8000-USB



BW-1132-USB



BW-8010-USB



BW-132-USBNHT



BW-132-USB



BW-1150-USB



BW-1133-USB



BW-4670-USBHT

## **Classic Chairs**

#### Senior Living Seating



BW-0171-USBF



BW-8900-USBHT

BW-9810-USB



BW-8910-USBHT



BW-9800-USB



BW-8920-USB





BW-1320-USBFHT Bariatric use



BW-1320-USBHT Bariatric use

## **Classic Chairs**





## **Metal Chairs**





#### Senior Living Seating





CG-DAHLIA (2)







CG-DIANE CG-TESS











CG-ROCKING CHAIR







CG-FIAM (2)



Senior Living Seating







CG-18020-T (1)









CG-6003 (1)



CG-7700













CG-17088 INCL.



















#### Senior Living Seating







TA-500

TA-505

TA-510

Senior Living Seating







TA-9100 TA-9200 TA-7000

#### Senior Living Seating





TA-4242 EDGE #7 TA-3232 EDGE #20 GAME TABLE





## Be faithful to your own taste

Billy Baldwin