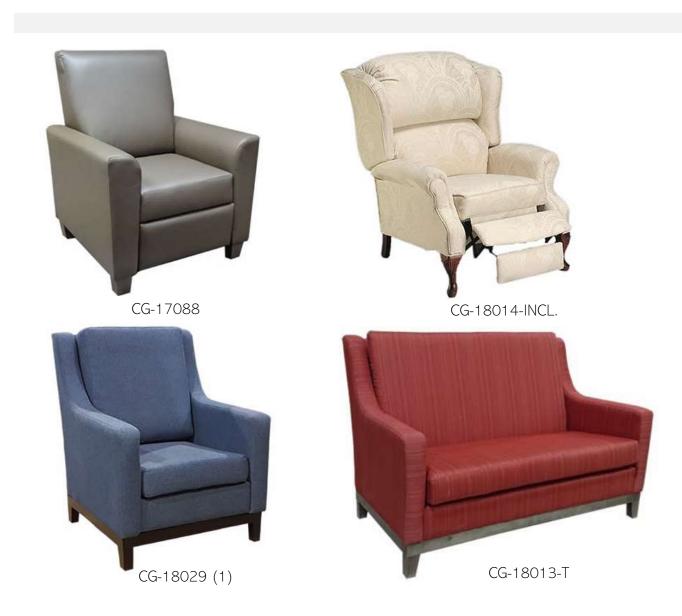

#### Senior Living Seating

CG-DAHLIA (2)

CG-DIANE CG-TESS

CG-ROCKING CHAIR

CG-FIAM (2)

Senior Living Seating

CG-18020-T (1)

CG-6003 (1)

CG-7700

CG-17088 INCL.