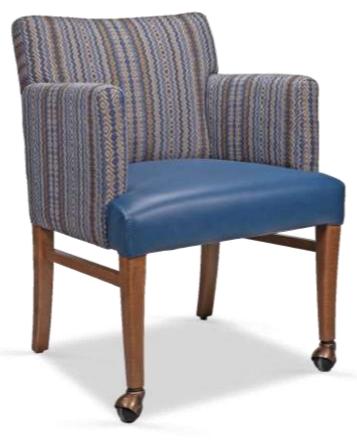

## **Modern Chairs**

## **Contemporary Chairs**

BW-1480-USB

BW-8000-USB

BW-1132-USB

BW-8010-USB

BW-132-USBNHT

BW-132-USB

BW-1150-USB