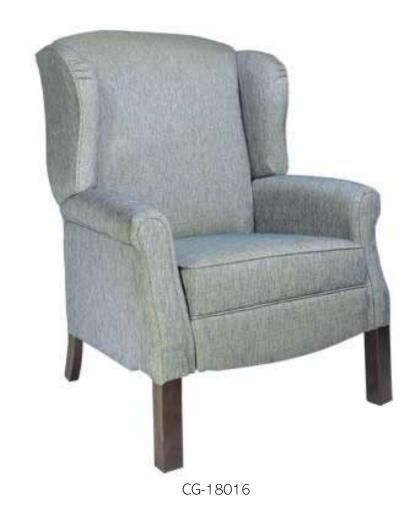

#### Senior Living Seating

BW-0171-USBF

BW-8900-USBHT

BW-9810-USB

BW-8910-USBHT

BW-9800-USB

BW-8920-USB

BW-1320-USBFHT Bariatric use

BW-1320-USBHT Bariatric use