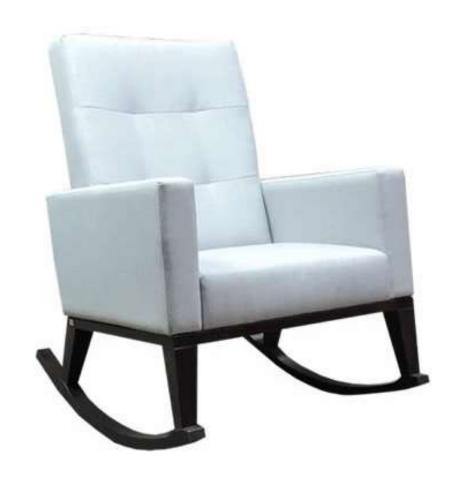

#### Senior Living Seating

CG-DAHLIA (2)

CG-DIANE CG-TESS

CG-ROCKING CHAIR

CG-FIAM (2)

Senior Living Seating

CG-18020-T (1)

CG-6003 (1)