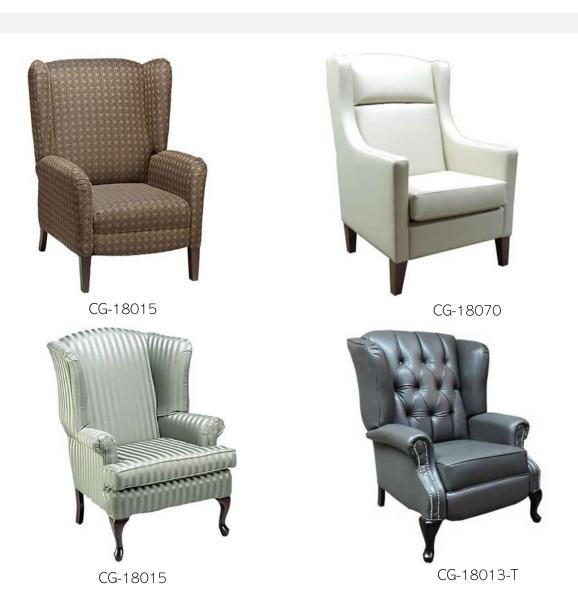

#### Senior Living Seating

BW-0171-USBF

BW-8900-USBHT

BW-9810-USB

BW-8910-USBHT

BW-9800-USB

BW-8920-USB

BW-1320-USBFHT Bariatric use

BW-1320-USBHT Bariatric use