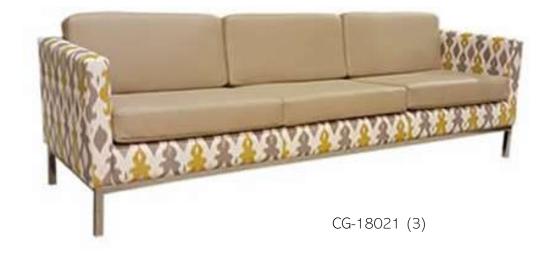

#### Senior Living Seating

CG-DAHLIA (2)

CG-DIANE CG-TESS

CG-ROCKING CHAIR

CG-FIAM (2)

Senior Living Seating

CG-18020-T (1)

CG-6003 (1)