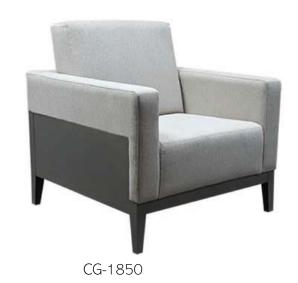

01



Standard Seat



Half Thick Seat



Thick Seat

#### Casters, Glides and levers

Can be changed to satisfy your custom

request.

**Dimensions** 





#### **Product Customization Process**





Sheet



The rigth piece for your project



## **Modern Chairs**



## **Contemporary Chairs**



BW-1480-USB



BW-8000-USB



BW-1132-USB



BW-8010-USB



BW-132-USBNHT



BW-132-USB



BW-1150-USB



BW-1133-USB



BW-4670-USBHT

## **Classic Chairs**

#### Senior Living Seating



BW-0171-USBF



BW-8900-USBHT

BW-9810-USB



BW-8910-USBHT



BW-9800-USB



BW-8920-USB





BW-1320-USBFHT Bariatric use



BW-1320-USBHT Bariatric use

## **Classic Chairs**





## **Metal Chairs**





#### Senior Living Seating





CG-DAHLIA (2)







CG-DIANE CG-TESS











CG-ROCKING CHAIR







CG-FIAM (2)



Senior Living Seating







CG-18020-T (1)









CG-6003 (1)



CG-7700













CG-17088 INCL.



















#### Senior Living Seating







TA-500

TA-505

TA-510

Senior Living Seating







TA-9100 TA-9200 TA-7000

#### Senior Living Seating





TA-4242 EDGE #7 TA-3232 EDGE #20 GAME TABLE





## Be faithful to your own taste

Billy Baldwin