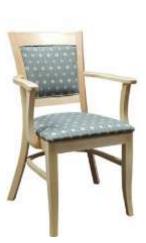

#### Senior Living Seating

BW-0171-USBF

BW-8900-USBHT

BW-9810-USB

BW-8910-USBHT

BW-9800-USB

BW-8920-USB

BW-1320-USBFHT Bariatric use