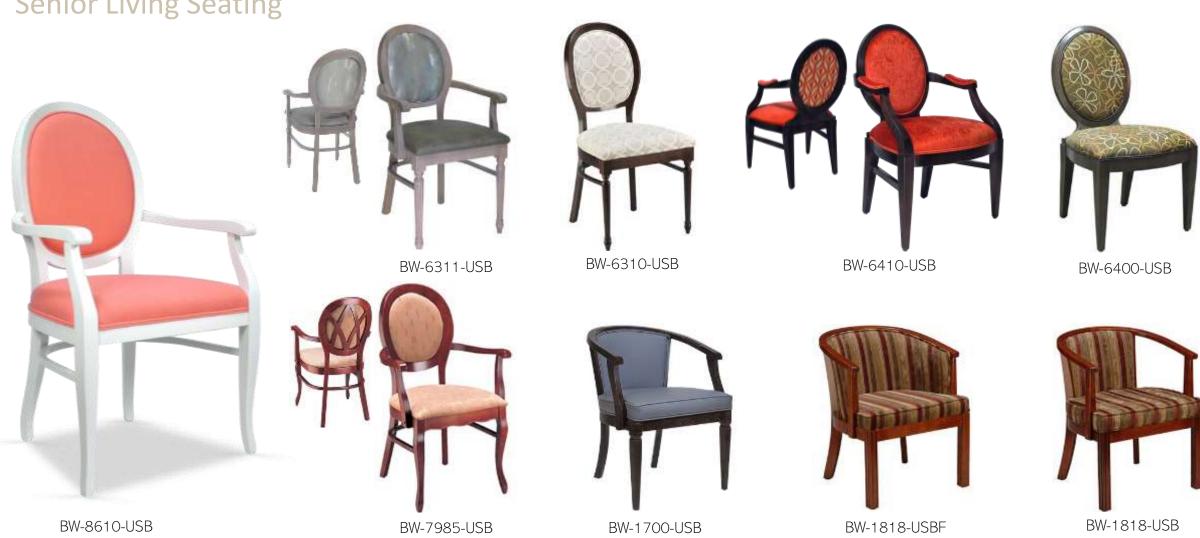

#### Senior Living Seating

BW-0171-USBF

BW-8900-USBHT

BW-9810-USB

BW-8910-USBHT

BW-9800-USB

BW-8920-USB

BW-1320-USBFHT Bariatric use