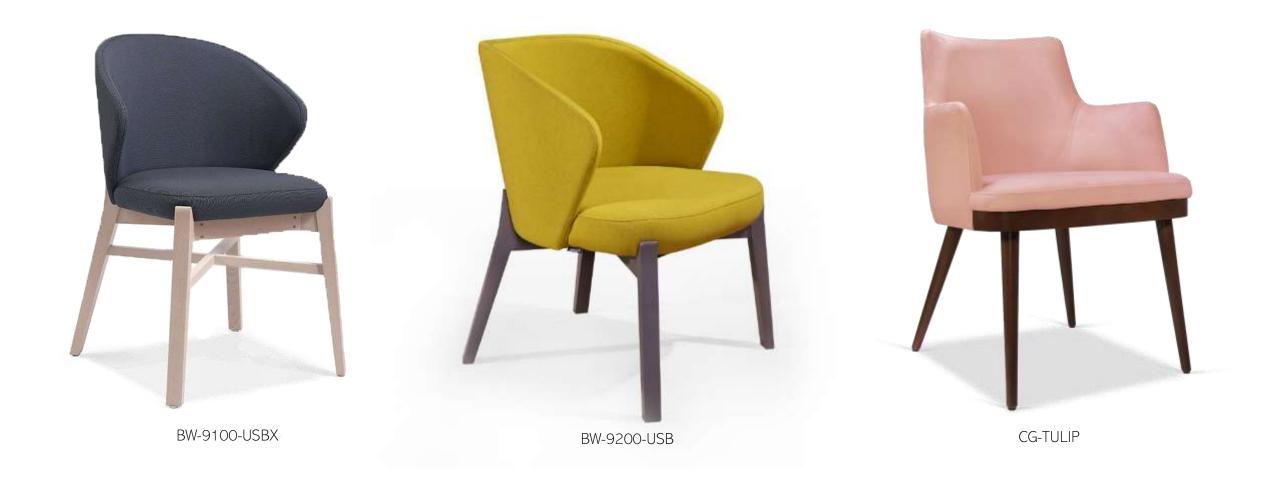

#### Senior Living Seating

CG-DAHLIA (2)

CG-DIANE CG-TESS

CG-ROCKING CHAIR

CG-FIAM (2)

Senior Living Seating

CG-18020-T (1)

CG-6003 (1)