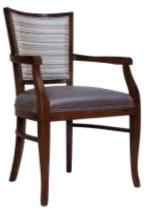

#### Senior Living Seating

BW-0171-USBF

BW-8900-USBHT

BW-9810-USB

BW-8910-USBHT

BW-9800-USB

BW-8920-USB

BW-1320-USBFHT Bariatric use