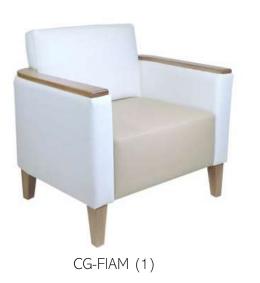

#### Senior Living Seating

CG-DAHLIA (2)

CG-DIANE CG-TESS

CG-ROCKING CHAIR

CG-FIAM (2)

Senior Living Seating

CG-18020-T (1)

CG-6003 (1)