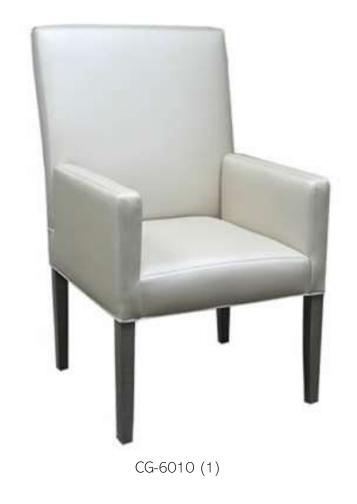

#### Senior Living Seating

CG-DAHLIA (2)

CG-DIANE CG-TESS

CG-ROCKING CHAIR

CG-FIAM (2)

Senior Living Seating

CG-18020-T (1)

CG-6003 (1)