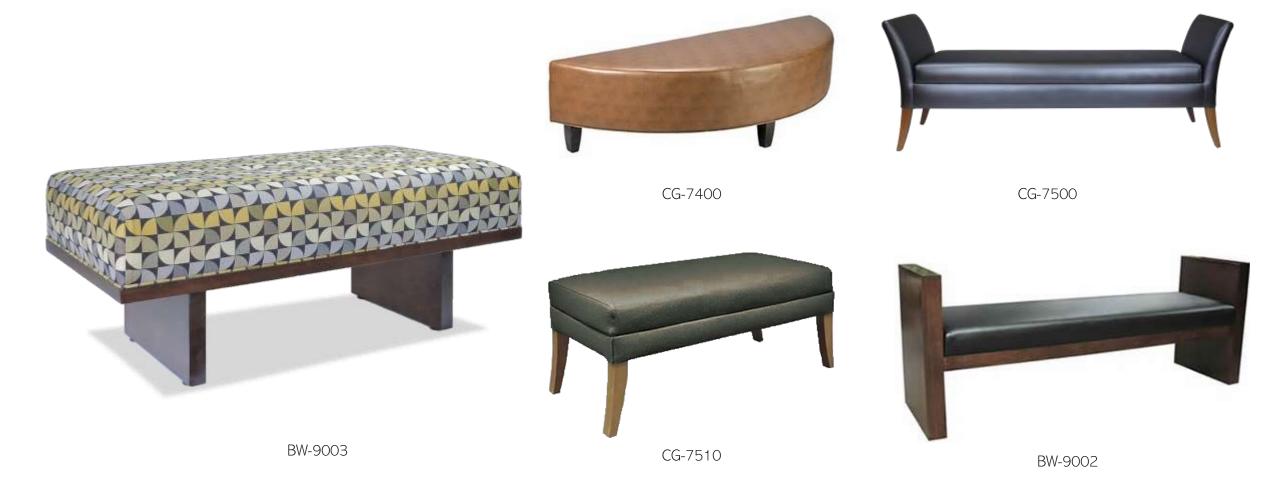

#### Senior Living Seating

CG-DAHLIA (2)

CG-DIANE CG-TESS

CG-ROCKING CHAIR

CG-FIAM (2)

Senior Living Seating

CG-18020-T (1)

CG-6003 (1)

CG-7700

CG-17088 INCL.