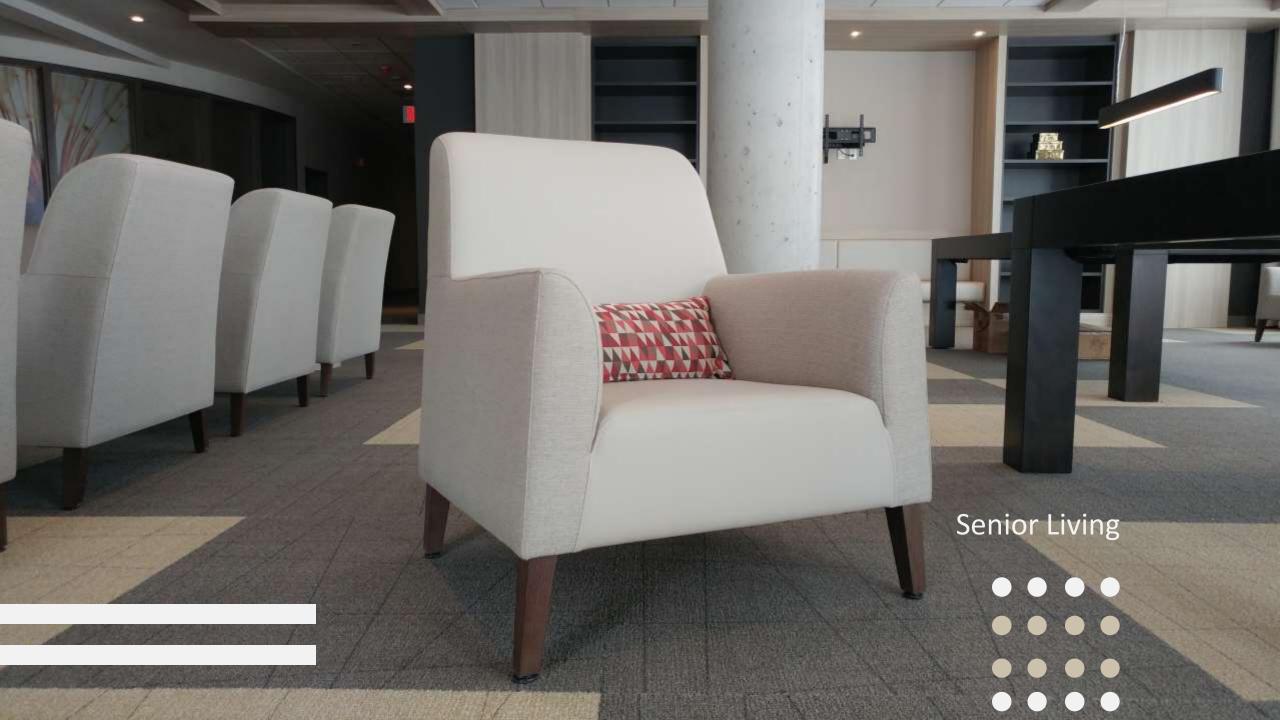

# **Product Customization** Senior Living Furniture

#### **Upholstered Options**

Different upholstered back options like plain back, vertical channels, horizontal channels, tufted square, tufted diamonds and tufted bottoms, Also, upholstery details like nails, simple and double pipping.