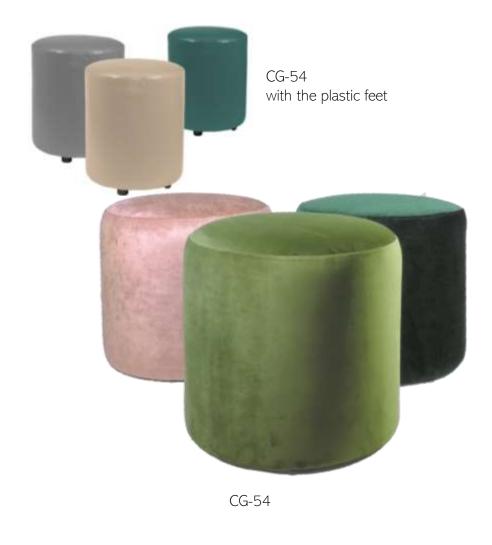

#### Senior Living Seating

CG-DAHLIA (2)

CG-DIANE CG-TESS

CG-ROCKING CHAIR

CG-FIAM (2)

Senior Living Seating

CG-18020-T (1)

CG-6003 (1)