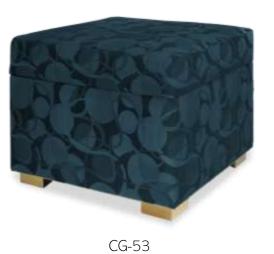

#### Senior Living Seating

CG-DAHLIA (2)

CG-DIANE CG-TESS

CG-ROCKING CHAIR

CG-FIAM (2)

Senior Living Seating

CG-18020-T (1)

CG-6003 (1)