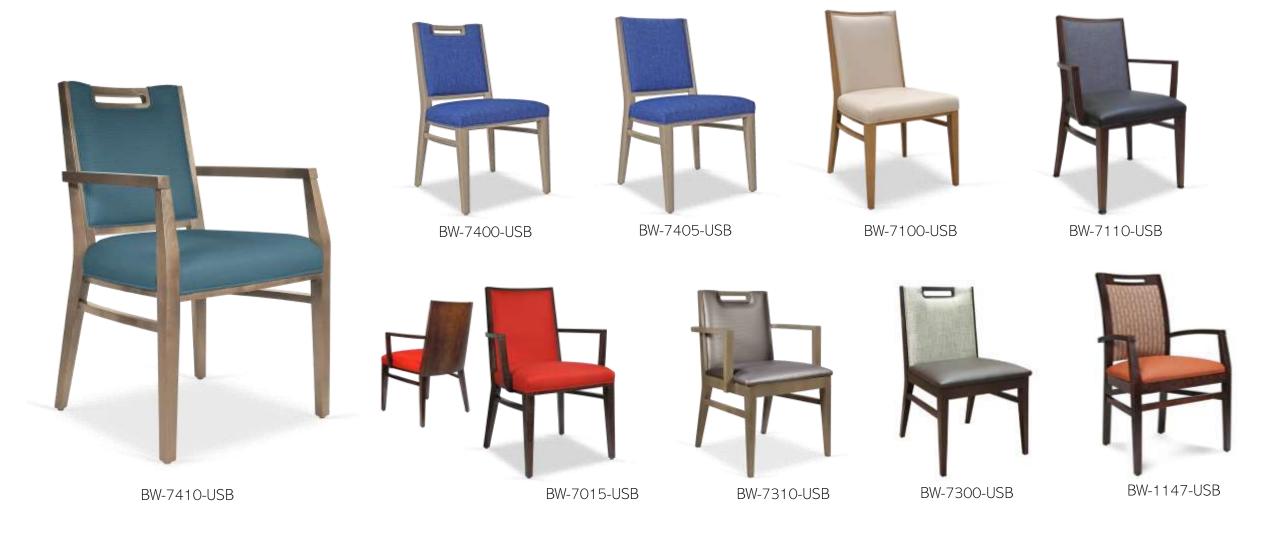

fer reduced lead times and ensure on-time delivery. Average lead time 6-12 weeks





# **Product Customization** Senior Living Furniture

#### **Upholstered Options**

Different upholstered back options like plain back, vertical channels, horizontal channels, tufted square, tufted diamonds and tufted bottoms, Also, upholstery details like nails, simple and double pipping.

#### **Finishes**

Select from our wide selection of wood stains, laminates, different grades of fabrics and types of vinyl.

#### Seat Type

Select from

01



Standard Seat



Half Thick Seat



Thick Seat

#### Casters, Glides and levers

Can be changed to satisfy your custom

request.

**Dimensions** 





#### **Product Customization Process**





Sheet



The rigth piece for your project



## **Modern Chairs**



## **Contemporary Chairs**



BW-1480-USB



BW-8000-USB



BW-1132-USB



BW-8010-USB



BW-132-USBNHT



BW-132-USB



BW-1150-USB



BW-1133-USB



BW-4670-USBHT

## **Classic Chairs**

#### Senior Living Seating



BW-0171-USBF



BW-8900-USBHT

BW-9810-USB



BW-8910-USBHT



BW-9800-USB



BW-8920-USB





BW-1320-USBFHT Bariatric use



BW-1320-USBHT Bariatric use

## **Classic Chairs**





## **Metal Chairs**





#### Senior Living Seating





CG-DAHLIA (2)







CG-DIANE CG-TESS











CG-ROCKING CHAIR







CG-FIAM (2)



Senior Living Seating







CG-18020-T (1)









CG-6003 (1)



CG-7700













CG-17088 INCL.



















#### Senior Living Seating







TA-500

TA-505

TA-510

Senior Living Seating







TA-9100 TA-9200 TA-7000

#### Senior Livi