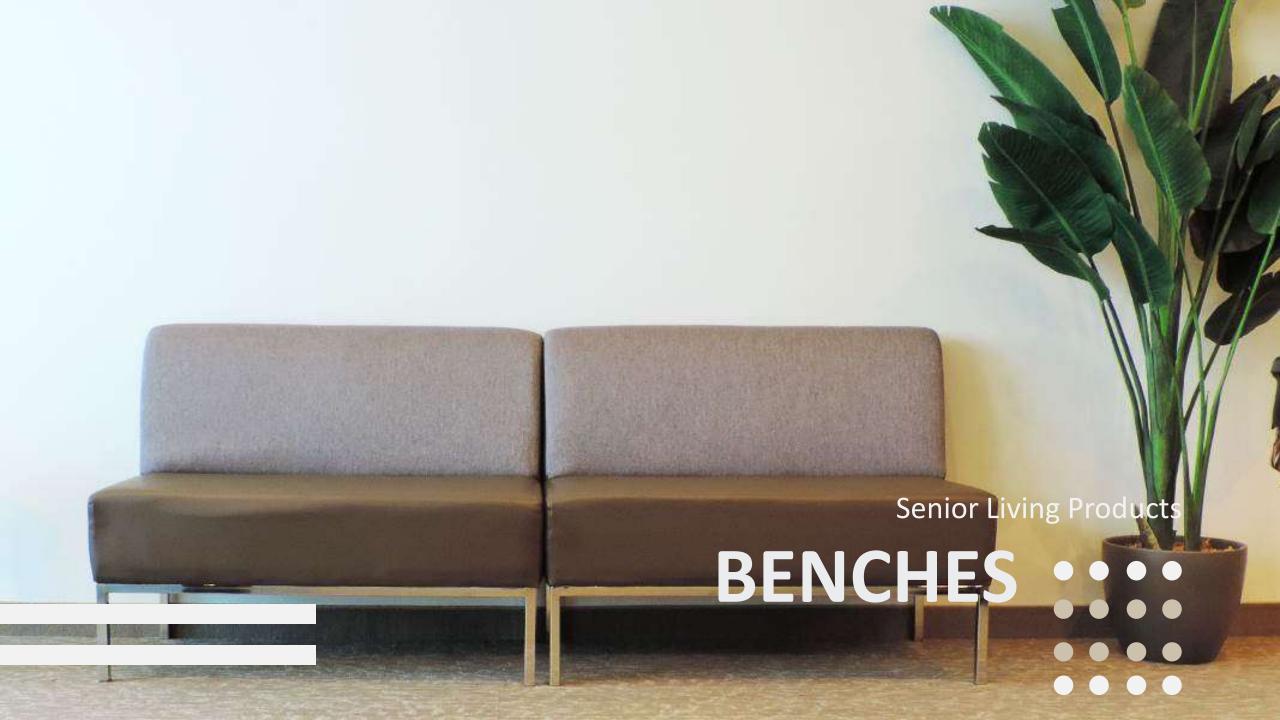

#### Senior Living Seating

BW-0171-USBF

BW-8900-USBHT

BW-9810-USB

BW-8910-USBHT

BW-9800-USB

BW-8920-USB

BW-1320-USBFHT Bariatric use