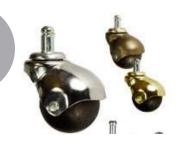

#### Casters, Glides and levers

Can be changed to satisfy your custom

request.

**Dimensions** 