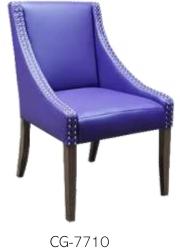

, Glides and levers

Can be changed to satisfy your custom

request.

**Dimensions** 





#### **Product Customization Process**





Sheet



The rigth piece for your project



## **Modern Chairs**



## **Contemporary Chairs**



BW-1480-USB



BW-8000-USB



BW-1132-USB



BW-8010-USB



BW-132-USBNHT



BW-132-USB



BW-1150-USB



BW-1133-USB



BW-4670-USBHT

## **Classic Chairs**

#### Senior Living Seating



BW-0171-USBF



BW-8900-USBHT

BW-9810-USB



BW-8910-USBHT



BW-9800-USB



BW-8920-USB





BW-1320-USBFHT Bariatric use



BW-1320-USBHT Bariatric use

## **Classic Chairs**





## **Metal Chairs**





#### Senior Living Seating





CG-DAHLIA (2)







CG-DIANE CG-TESS











CG-ROCKING CHAIR







CG-FIAM (2)



Senior Living Seating







CG-18020-T (1)









CG-6003 (1)



CG-7700













CG-17088 INCL.



















#### Senior Living Seating







TA-500

TA-505

TA-510

Senior Living Seating







TA-9100 TA-9200 TA-7000

#### Senior Living Seating





TA-4242 EDGE #7 TA-3232 EDGE #20 GAME TABLE





## Be faithful to your own taste

Billy Baldwin